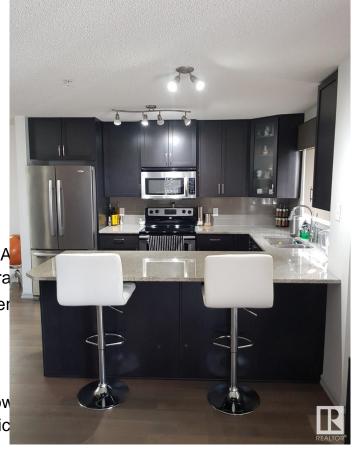

### \$209,000

2 Bedroom, 2.00 Bathroom, 1,044 sqft Condo / Townhouse on 0.00 Acres

Larkspur, Edmonton, AB

Bright and spacious former show suite in Aspen Meadows! This 2 bed, 2 bath corner unit features a large U-shaped kitchen with quartz countertops, maple cabinets, and stainless steel appliances. Enjoy laminate flooring, in-suite laundry, and a southwest-facing wraparound balcony with gas line for BBQ. Includes titled underground parking, separate storage cage, and access to fitness room & guest suite. Condo fees cover all utilities. Walk to shopping, dining, and Meadows Rec Centre with quick access to Whitemud & Anthony Henday.