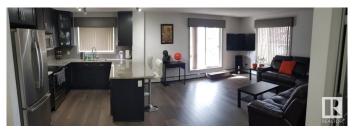

### \$209,000

2 Bedroom, 2.00 Bathroom, 1,044 sqft Condo / Townhouse on 0.00 Acres

Larkspur, Edmonton, AB

Bright and spacious former show suite in Aspen Meadows! This 2 bed, 2 bath corner unit features a large U-shaped kitchen with quartz countertops, maple cabinets, and stainless steel appliances. Enjoy laminate flooring, in-suite laundry, and a southwest-facing wraparound balcony with gas line for BBQ. Includes titled underground parking, separate storage cage, and access to fitness room & guest suite. Condo fees cover all utilities. Walk to shopping, dining, and Meadows Rec Centre with quick access to Whitemud & Anthony Henday.