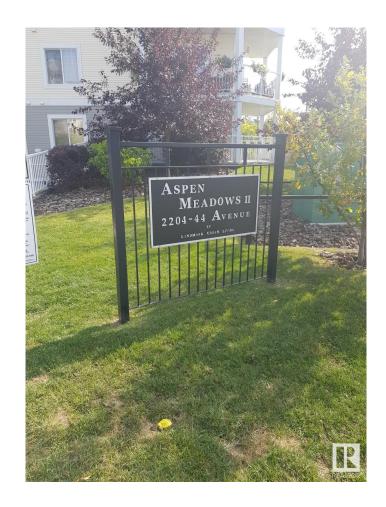

# \$209,000 - 117 2204 44 Avenue, Edmonton

MLS® #E4442652

### \$209,000

2 Bedroom, 2.00 Bathroom, 1,044 sqft Condo / Townhouse on 0.00 Acres

Larkspur, Edmonton, AB

Bright and spacious former show suite in Aspen Meadows! This 2 bed, 2 bath corner unit features a large U-shaped kitchen with quartz countertops, maple cabinets, and stainless steel appliances. Enjoy laminate flooring, in-suite laundry, and a southwest-facing wraparound balcony with gas line for BBQ. Includes titled underground parking, separate storage cage, and access to fitness room & guest suite. Condo fees cover all utilities. Walk to shopping, dining, and Meadows Rec Centre with quick access to Whitemud & Anthony Henday.

## **Community Information**

Address 117 2204 44 Avenue

Area Edmonton
Subdivision Larkspur
City Edmonton
County ALBERTA

Province AB

Postal Code T6T 0G5

**Amenities** 

Amenities Deck, Exercise Room, No A

Parking, Security Door, Stora