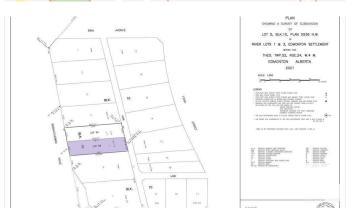

### \$950,000

0 Bedroom, 0.00 Bathroom, Single Family on 0.00 Acres

Windsor Park (Edmonton), Edmonton, AB

47'x190' VACANT LOT. Flat, development ready site. No ASBESTOS, no demolition, just submit your plans to the city and BUILD. Listed for way less than the City of Edmonton tax assessment. With the potential for breathtaking views, located on one of Edmonton's most iconic drives.. this one is a no brainer. The large 47' frontage allows for a full sized house and the 190 foot backyard offers tons of potential with room for a green space, huge back patio, plus a triple car garage and even an over the garage suite, all with room to spare on this massive 835 Sq M lot. DO NOT MISS YOUR CHANCE!

# **Community Information**

Address 8715 Saskatchewan Drive

Area Edmonton

Subdivision Windsor Park (Edmonton)

City Edmonton
County ALBERTA

Province AB

Postal Code T6G 2A9