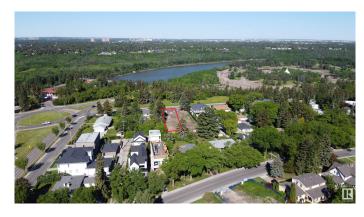

# \$950,000 - 8715 Saskatchewan Drive, Edmonton

MLS® #E4443134

### \$950,000

0 Bedroom, 0.00 Bathroom, Single Family on 0.00 Acres

Windsor Park (Edmonton), Edmonton, AB

47'x190' VACANT LOT. Flat, development ready site. No ASBESTOS, no demolition, just submit your plans to the city and BUILD. Listed for way less than the City of Edmonton tax assessment. With the potential for breathtaking views, located on one of Edmonton's most iconic drives.. this one is a no brainer. The large 47' frontage allows for a full sized house and the 190 foot backyard offers tons of potential with room for a green space, huge back patio, plus a triple car garage and even an over the garage suite, all with room to spare on this massive 835 Sq M lot. DO NOT MISS YOUR CHANCE!

# **Community Information**

Address 8715 Saskatchewan Drive

Area Edmonton

Subdivision Windsor Park (Edmonton)

City Edmonton
County ALBERTA

Province AB

Postal Code T6G 2A9

#### **Exterior**

Exterior Features Back Lane, Flat Site, Hillside, Level Land, No Through Road,

Playground Nearby, Private Setting, Public Transportation, Ravine View,

**River View** 