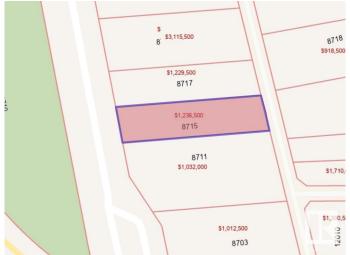

# \$950,000 - 8715 Saskatchewan Drive, Edmonton

MLS® #E4443134

### \$950,000

0 Bedroom, 0.00 Bathroom, Single Family on 0.00 Acres

Windsor Park (Edmonton), Edmonton, AB

47'x190' VACANT LOT. Flat, development ready site. No ASBESTOS, no demolition, just submit your plans to the city and BUILD. Listed for way less than the City of Edmonton tax assessment. With the potential for breathtaking views, located on one of Edmonton's most iconic drives.. this one is a no brainer. The large 47' frontage allows for a full sized house and the 190 foot backyard offers tons of potential with room for a green space, huge back patio, plus a triple car garage and even an over the garage suite, all with room to spare on this massive 835 Sq M lot. DO NOT MISS YOUR CHANCE!

# **Community Information**

Address 8715 Saskatchewan Drive

Area Edmonton

Subdivision Windsor Park (Edmonton)

City Edmonton
County ALBERTA

Province AB

Postal Code T6G 2A9