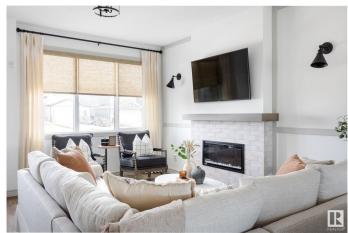

#### \$479,846

3 Bedroom, 2.50 Bathroom, 1,690 sqft Single Family on 0.00 Acres

The Uplands, Edmonton, AB

Welcome to the "Blackwood" built by the award-winning builder Pacesetter homes and is located in the heart of the Uplands at Riverview. The Blackwood has an open concept floorplan with plenty of living space. Three bedrooms and two-and-a-half bathrooms are laid out to maximize functionality, allowing for a large upstairs laundry room and sizeable owner's suite. The upper level also has a large centered bonus room. The main floor showcases a large great room and dining nook leading into the kitchen which has a good deal of cabinet and counter space and also a pantry for extra storage. Close to all amenities and easy access to the Anthony Henday. \*\*\* Photos are from the privous show home and finishing's and colors will vary home is under construction should be complete in January of 2026 . \*\*\*