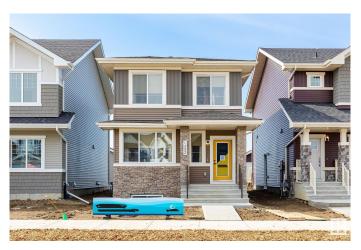

# \$479,846 - 21023 25 Avenue, Edmonton

MLS® #E4443868

#### \$479,846

3 Bedroom, 2.50 Bathroom, 1,690 sqft Single Family on 0.00 Acres

The Uplands, Edmonton, AB

Welcome to the "Blackwood" built by the award-winning builder Pacesetter homes and is located in the heart of the Uplands at Riverview. The Blackwood has an open concept floorplan with plenty of living space. Three bedrooms and two-and-a-half bathrooms are laid out to maximize functionality, allowing for a large upstairs laundry room and sizeable owner's suite. The upper level also has a large centered bonus room. The main floor showcases a large great room and dining nook leading into the kitchen which has a good deal of cabinet and counter space and also a pantry for extra storage. Close to all amenities and easy access to the Anthony Henday. \*\*\* Photos are from the privous show home and finishing's and colors will vary home is under construction should be complete in January of 2026 . \*\*\*