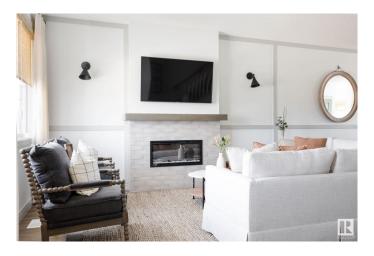

#### \$479,846

3 Bedroom, 2.50 Bathroom, 1,690 sqft Single Family on 0.00 Acres

The Uplands, Edmonton, AB

Welcome to the "Blackwood" built by the award-winning builder Pacesetter homes and is located in the heart of the Uplands at Riverview. The Blackwood has an open concept floorplan with plenty of living space. Three bedrooms and two-and-a-half bathrooms are laid out to maximize functionality, allowing for a large upstairs laundry room and sizeable owner's suite. The upper level also has a large centered bonus room. The main floor showcases a large great room and dining nook leading into the kitchen which has a good deal of cabinet and counter space and also a pantry for extra storage. Close to all amenities and easy access to the Anthony Henday. \*\*\* Photos are from the privous show home and finishing's and colors will vary home is under construction should be complete in January of 2026 . \*\*\*