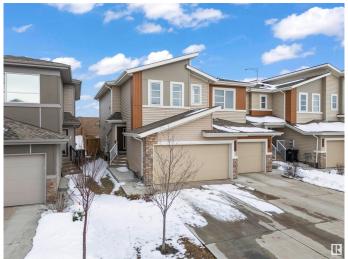

### \$445.000

3 Bedroom, 2.50 Bathroom, 1,542 sqft Single Family on 0.00 Acres

Cavanagh, Edmonton, AB

Located in the vibrant community of Cavanagh in SW Edmonton, this former Sterling Showhome is a beautifully maintained half-duplex offering 1,542 sq ft of thoughtfully designed living space. Built in 2020, it features 3 bedrooms, 2.5 bathrooms, and an open-concept main floor with stylish finishes, including vinyl plank and tile flooring. The upper level includes a convenient laundry room and a spacious primary suite with a 5-piece ensuite. The home also offers an unfinished basement for future development and a double attached garage. Situated on a west-facing lot and close to schools, shopping, and major roadways, this home blends comfort, quality, and location.

# **Community Information**

Address 3099 Checknita Way

Area Edmonton
Subdivision Cavanagh
City Edmonton
County ALBERTA

Province AB

Postal Code T6W 4E9

#### **Exterior**

Exterior Wood, Vinyl

Exterior Features Airport Nearby, Schools, Shopping Nearby, See Remarks

Roof Asphalt Shingles

Construction Wood, Vinyl

Foundation Concrete Perimeter