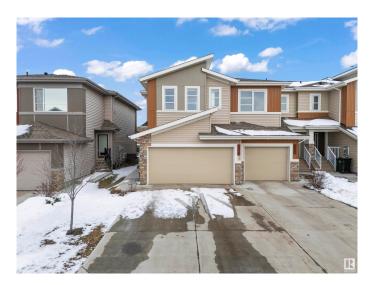

### \$445.000

3 Bedroom, 2.50 Bathroom, 1,542 sqft Single Family on 0.00 Acres

Cavanagh, Edmonton, AB

Located in the vibrant community of Cavanagh in SW Edmonton, this former Sterling Showhome is a beautifully maintained half-duplex offering 1,542 sq ft of thoughtfully designed living space. Built in 2020, it features 3 bedrooms, 2.5 bathrooms, and an open-concept main floor with stylish finishes, including vinyl plank and tile flooring. The upper level includes a convenient laundry room and a spacious primary suite with a 5-piece ensuite. The home also offers an unfinished basement for future development and a double attached garage. Situated on a west-facing lot and close to schools, shopping, and major roadways, this home blends comfort, quality, and location.

# **Community Information**

Address 3099 Checknita Way

Area Edmonton
Subdivision Cavanagh
City Edmonton
County ALBERTA

Province AB

Postal Code T6W 4E9

#### **Exterior**

Exterior Wood, Vinyl

Exterior Features Airport Nearby, Schools, Shopping Nearby, See Remarks

Roof Asphalt Shingles

Construction Wood, Vinyl

Foundation Concrete Perimeter