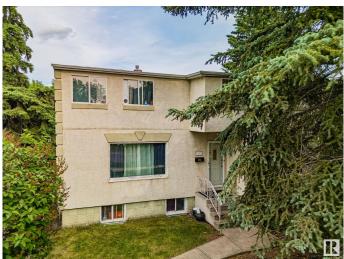

#### \$599,900

0 Bedroom, 3.00 Bathroom, Single Family on 0.00 Acres

Forest Heights (Edmonton), Edmonton, AB

Rare Double Lot with Dwelling – Infill & Redevelopment Potential with City & River Valley Views. A unique opportunity for investors and developers: this 66' x 120' double lot, held under one title, offers excellent flexibility and strong redevelopment potential. Whether you're exploring infill options or envisioning a multifamily build (subject to municipal approval), this parcel is primed for growth. Situated on an elevated site, it captures stunning second-storey views of the city skyline & river valley â€" a rare feature that enhances future resale or rental appeal. Currently improved with a tenant-occupied dwelling on a month-to-month lease, the property offers immediate holding income while you prepare your development plans. Being sold as is, where is, with no warranties or representations. Buyer to accept property in current condition. Whether you're a builder, developer, or investor, this is a standout chance to secure a large, versatile lot with powerful upside in a high demand area.