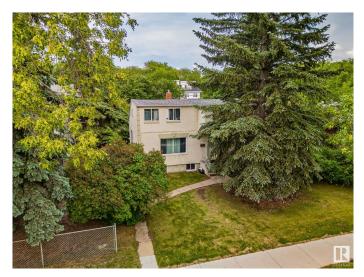

#### \$599,900

0 Bedroom, 3.00 Bathroom, Single Family on 0.00 Acres

Forest Heights (Edmonton), Edmonton, AB

Rare Double Lot with Dwelling – Infill & Redevelopment Potential with City & River Valley Views. A unique opportunity for investors and developers: this 66' x 120' double lot, held under one title, offers excellent flexibility and strong redevelopment potential. Whether you're exploring infill options or envisioning a multifamily build (subject to municipal approval), this parcel is primed for growth. Situated on an elevated site, it captures stunning second-storey views of the city skyline & river valley â€" a rare feature that enhances future resale or rental appeal. Currently improved with a tenant-occupied dwelling on a month-to-month lease, the property offers immediate holding income while you prepare your development plans. Being sold as is, where is, with no warranties or representations. Buyer to accept property in current condition. Whether you're a builder, developer, or investor, this is a standout chance to secure a large, versatile lot with powerful upside in a high demand area.