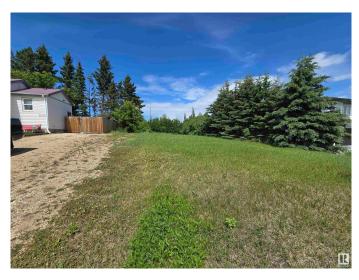

#### \$63,000

0 Bedroom, 0.00 Bathroom, Single Family on 0.00 Acres

Millet, Millet, AB

ARE YOU WANTING TO BUILD YOUR DREAM HOME? Ever think about living in a quite, small town atmosphere, but country-living-vibe? Well, look no further, This 120' x 50' (6000sq ft) lot awaits you in the Town of Millet. Close to big City amenities, this beautiful lot is nestled in an ideal, quiet, location with schools, a splash park, parks, ball diamonds, & arena close by. If you are not familiar with the CHARM of Millet, you may want to just take a drive and check it out! This lot also offers privacy with tons of beautiful MATURE TREES. ZONED R1 RESIDENTIAL, just half a block from a huge greenspace. Easy access to Hwy 2A, 30 min south of Edmonton, less than mins to Leduc & 20 min to International Airport.

### Exterior

Exterior Features Airport Nearby, Back Lane, Park/Reserve, Playground Nearby, Schools, Shopping Nearby, Treed Lot, See Remarks