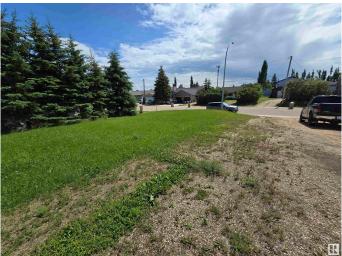

#### \$63,000

0 Bedroom, 0.00 Bathroom, Single Family on 0.00 Acres

Millet, Millet, AB

ARE YOU WANTING TO BUILD YOUR DREAM HOME? Ever think about living in a quite, small town atmosphere, but country-living-vibe? Well, look no further, This 120' x 50' (6000sq ft) lot awaits you in the Town of Millet. Close to big City amenities, this beautiful lot is nestled in an ideal, quiet, location with schools, a splash park, parks, ball diamonds, & arena close by. If you are not familiar with the CHARM of Millet, you may want to just take a drive and check it out! This lot also offers privacy with tons of beautiful MATURE TREES. ZONED R1 RESIDENTIAL, just half a block from a huge greenspace. Easy access to Hwy 2A, 30 min south of Edmonton, less than mins to Leduc & 20 min to International Airport.

### Exterior

Exterior Features Airport Nearby, Back Lane, Park/Reserve, Playground Nearby, Schools, Shopping Nearby, Treed Lot, See Remarks