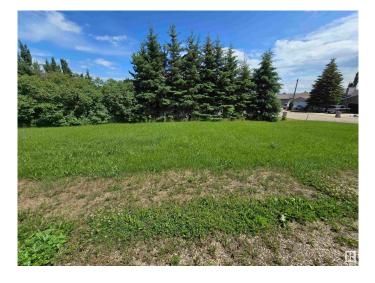

#### \$63,000

0 Bedroom, 0.00 Bathroom, Single Family on 0.00 Acres

Millet, Millet, AB

ARE YOU WANTING TO BUILD YOUR DREAM HOME? Ever think about living in a quite, small town atmosphere, but country-living-vibe? Well, look no further, This 120' x 50' (6000sq ft) lot awaits you in the Town of Millet. Close to big City amenities, this beautiful lot is nestled in an ideal, quiet, location with schools, a splash park, parks, ball diamonds, & arena close by. If you are not familiar with the CHARM of Millet, you may want to just take a drive and check it out! This lot also offers privacy with tons of beautiful MATURE TREES. ZONED R1 RESIDENTIAL, just half a block from a huge greenspace. Easy access to Hwy 2A, 30 min south of Edmonton, less than mins to Leduc & 20 min to International Airport.

### Exterior

Exterior Features Airport Nearby, Back Lane, Park/Reserve, Playground Nearby, Schools, Shopping Nearby, Treed Lot, See Remarks