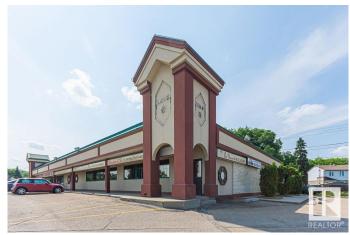

## \$250,000

0 Bedroom, 0.00 Bathroom, Business on 0.00 Acres

Idylwylde, Edmonton, AB

This well established restaurant has been operating at this location for the past 50 years with the sellers now retiring. With an occupancy permit allowing up to 220 people, the dining and lounge have been utilized effectively. The design & decor of the interior provides a comfortable relaxed setting. Extra large kitchen, comes equipped with freezers, coolers, industrial hood fan, etc. The asset Sales includes all fixtures. Located at the corner of 75 St and 82 Ave makes it an excellent location with tons of parking. This is a well priced business opportunity.