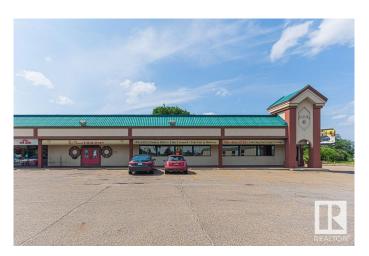

## \$250,000

0 Bedroom, 0.00 Bathroom, Business on 0.00 Acres

Idylwylde, Edmonton, AB

This well established restaurant has been operating at this location for the past 50 years with the sellers now retiring. With an occupancy permit allowing up to 220 people, the dining and lounge have been utilized effectively. The design & decor of the interior provides a comfortable relaxed setting. Extra large kitchen, comes equipped with freezers, coolers, industrial hood fan, etc. The asset Sales includes all fixtures. Located at the corner of 75 St and 82 Ave makes it an excellent location with tons of parking. This is a well priced business opportunity.