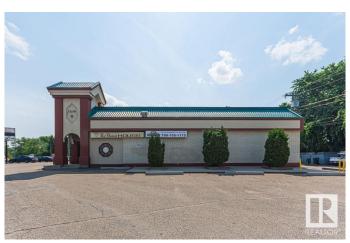

## \$250,000

0 Bedroom, 0.00 Bathroom, Business on 0.00 Acres

Idylwylde, Edmonton, AB

This well established restaurant has been operating at this location for the past 50 years with the sellers now retiring. With an occupancy permit allowing up to 220 people, the dining and lounge have been utilized effectively. The design & decor of the interior provides a comfortable relaxed setting. Extra large kitchen, comes equipped with freezers, coolers, industrial hood fan, etc. The asset Sales includes all fixtures. Located at the corner of 75 St and 82 Ave makes it an excellent location with tons of parking. This is a well priced business opportunity.