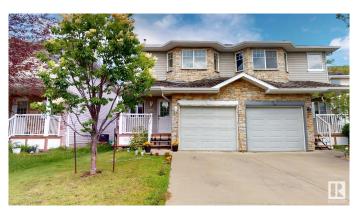

# \$368.900

3 Bedroom, 1.50 Bathroom, 1,180 sqft Single Family on 0.00 Acres

Tamarack, Edmonton, AB

Attention First time Home Buyers, Welcome to this 1180 Sq ft 3 bedroom Half DUPLEX with front attached garage in one of the desirable communities of Tamarack.NO CONDO FEE. The house comes with OPEN CONCEPT main floor with hardwood flooring, ample cabinets, stainless steel appliances. The main floor leads to large decka and big backyard. Upstairs features 3 bed rooms with full bathroom. Excellent location, step away from shopping centres, K-9 school, public playground, Bus Terminal. Easy access to Whitemud Drive and Anthony Henday. A must see starter home, Comes with NEW ROOF SHINGLES

## **Exterior**

Exterior Wood, Vinyl

Playground Nearby, Public Transportation, Schools, Shopping Nearby **Exterior Features** 

**Asphalt Shingles** Roof

Construction Wood, Vinyl

Foundation Slab