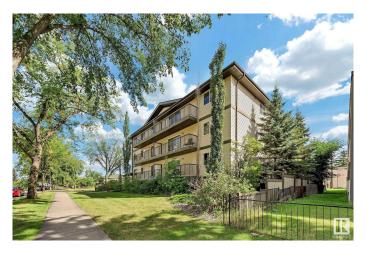

#### \$154,900

2 Bedroom, 1.00 Bathroom, 775 sqft Condo / Townhouse on 0.00 Acres

Westwood (Edmonton), Edmonton, AB

Top floor 775 sqft condo in an unbeatable location! This 2-bedroom, 1-bath unit boasts brand new appliances and is directly across from NAIT and the new LRT system, making it perfect for students or professionals seeking convenience. Enjoy a spacious layout with plenty of natural light, and take advantage of low-maintenance living. The bedrooms are generously sized, and the updated kitchen is perfect for cooking. This prime location offers easy access to downtown, shopping, and more. Don't miss out on this affordable and move-in-ready unit in a fantastic neighborhood!

#### **Essential Information**

MLS® # E4445080 Price \$154,900

Bedrooms 2 Bathrooms 1.00

Full Baths 1

Square Footage 775
Acres 0.00
Year Built 2009

Type Condo / Townhouse Sub-Type Lowrise Apartment

Style Single Level Apartment