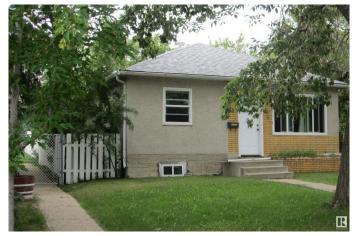

## \$308,000

2 Bedroom, 1.00 Bathroom, 728 sqft Single Family on 0.00 Acres

South Telford, Leduc, AB

Lot is 50' x 120'. Excellent in fill property. Short walking trail to Lake. Corner lot, home has newer windows, exterior doors and shingles. Laminate flooring, furnace and HWT replaced in "22. Mature area with lots of newer homes.

#### **Exterior**

Exterior Wood, Brick, Stucco

Exterior Features Back Lane, Corner Lot, Fenced, Fruit Trees/Shrubs, Landscaped,

Schools, Shopping Nearby

Roof Asphalt Shingles

Construction Wood, Brick, Stucco