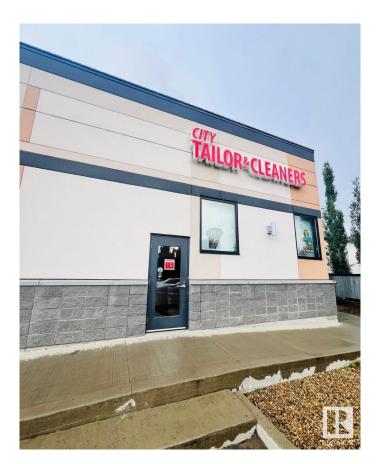

#### \$40,000

0 Bedroom, 0.00 Bathroom, Business on 0.00 Acres

Summerside, Edmonton, AB

Great opportunity to own a well-established tailoring, alteration, and dry cleaning depot, easily operated by one person and located in a busy strip mall at Summerside Plaza â€" the gateway to vibrant communities like Summerside, Orchards, Aurora, and Walker. This approximately 800 sq. ft. store has been successfully serving loyal clients since 2015 and boasts a strong 4.2/5.0 Google rating. The owner is retiring, creating an excellent chance for a new owner to take over a reputable, turnkey business. Financial details are available for serious buyers with an NDA.