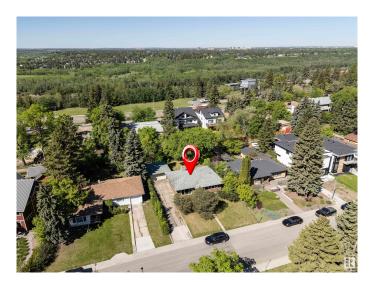

# \$950,000 - 8348 120 Street, Edmonton

MLS® #E4445634

# \$950,000

3 Bedroom, 1.00 Bathroom, 1,340 sqft Single Family on 0.00 Acres

Windsor Park (Edmonton), Edmonton, AB

Windsor Park, Once in a lifetime opportunity for builders, developers, or any investor to redevelop on this incredible approximately 75' x 135' home site. Situated in the heart of Windsor park, across the street from a small but stunning greenspace site and quiet crescent, and surrounded by numerous substantially built estates, 120 St is a spectacular destination for discerning families looking to bring their family to one of Edmonton's top 5 neighbourhoods. Living next to Edmonton's River Valley provides daily access to amazing trails for biking, hiking, and walking. Those looking to live within close proximity of the UofA hospital / campus, and also just a short commute into Edmonton's growing downtown centre are going to jump at this rare opportunity to build their dream home on this property. Potential exists here to build a substantial home on this enormous lot, or look at subdividing and building two, or build one and sell the other half of the lot. Amazing possibilities for those with the vision!

# **Community Information**

Address 8348 120 Street

Area Edmonton

Subdivision Windsor Park (Edmonton)

City Edmonton
County ALBERTA

Province AB

Postal Code T6G 1K2