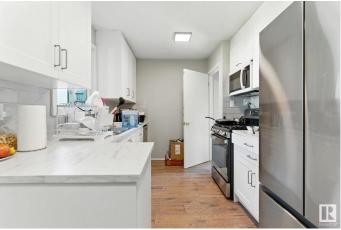

## \$438,000

5 Bedroom, 2.00 Bathroom, 859 sqft Single Family on 0.00 Acres

Canora, Edmonton, AB

Investment alert! This fully renovated 5-beadroom home features a legal 3-bedroom basement suite with a separate entrance, offering the perfect opportunity for rental income or extended family living. Both the main level and basement have been beautifully renovated with brand new windows, furnace with 10 years warranty and brand new appliances in each unit. Located on a quiet street across from green space, this property combines peaceful surroundings with unbeatable convenience. just minutes from shopping, West Edmonton Mall, and Costco. A truly turnkey investment in one of Edmontonâ€<sup>TM</sup>s most desirable areas.

| Style                  | Bungalow                                                                                         |  |
|------------------------|--------------------------------------------------------------------------------------------------|--|
| Status                 | Active                                                                                           |  |
| Community Information  |                                                                                                  |  |
| Address                | 10505 154 Street                                                                                 |  |
| Area                   | Edmonton                                                                                         |  |
| Subdivision            | Canora                                                                                           |  |
| City                   | Edmonton                                                                                         |  |
| County                 | ALBERTA                                                                                          |  |
| Province               | AB                                                                                               |  |
| Postal Code            | T5P 2J1                                                                                          |  |
| Amenities              |                                                                                                  |  |
| Amenities              | See Remarks                                                                                      |  |
| Parking                | See Remarks                                                                                      |  |
| Interior               |                                                                                                  |  |
| Appliances             | Dryer-Two, Refrigerators-Two, Stoves-Two, Washers-Two,<br>Dishwasher-Two, Microwave Hood Fan-Two |  |
| Heating                | Forced Air-1, Natural Gas                                                                        |  |
| Stories                | 2                                                                                                |  |
| Has Suite              | Yes                                                                                              |  |
| Has Basement           | Yes                                                                                              |  |
| Basement               | Full, Finished                                                                                   |  |
| Exterior               |                                                                                                  |  |
| Exterior               | Wood, See Remarks                                                                                |  |
| Exterior Features      | Landscaped                                                                                       |  |
| Roof                   | Asphalt Shingles                                                                                 |  |
| Construction           | Wood, See Remarks                                                                                |  |
| Foundation             | Concrete Perimeter                                                                               |  |
| Additional Information |                                                                                                  |  |
| Date Listed            | July 4th, 2025                                                                                   |  |
| Days on Market         |                                                                                                  |  |