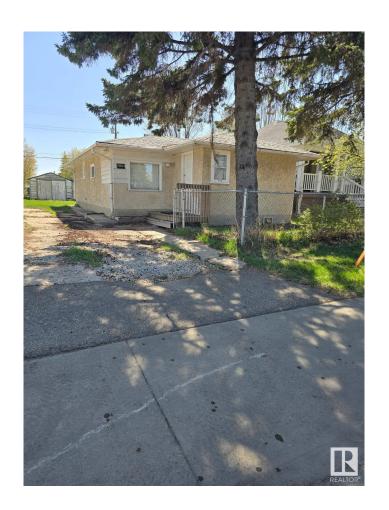

#### \$265,000

3 Bedroom, 1.00 Bathroom, 906 sqft Single Family on 0.00 Acres

Glenwood (Edmonton), Edmonton, AB

Ready for your renovations to continue to rent and or just move in! Quiet location. Short walk to the New LRT line to Downtown, WEM & UofA, bus transit hub, all levels of schools and shopping!!

Built in 1946

### **Exterior**

Wood Exterior

**Exterior Features Back Lane** 

Roof **Asphalt Shingles** 

Construction Wood

Foundation Grade Beam