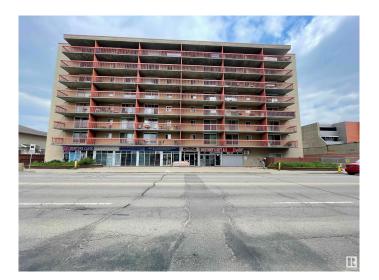

# \$78,700 - 701 12831 66 Street, Edmonton

MLS® #E4446122

## \$78,700

1 Bedroom, 1.00 Bathroom, 515 sqft Condo / Townhouse on 0.00 Acres

Belvedere, Edmonton, AB

Welcome to this bright, fully renovated top-floor unit in Hollyburn Towers, located in Edmonton's Belvedere community. This spacious 1-bedroom apartment offers beautiful south-facing views of downtown, with freshly painted walls & new carpet flooring. Enjoy an open-concept living space with a large private balcony measuring 17.5 by 6.8 feet. The unit comes furnished with all new convertible sofa bed, coffee table, side table, bed frame, mattress, curtains, a 50-inch Samsung TV, and a TV stand. The kitchen features a built-in dishwasher, refrigerator, stove, and hood fan. Conveniently located near shopping, schools, playgrounds, public transportation, and major routes. Optional parking stalls available: above-ground for \$45/month or underground for \$75/month.

# **Community Information**

Address 701 12831 66 Street

Area Edmonton
Subdivision Belvedere
City Edmonton
County ALBERTA

Province AB

Postal Code T5C 0A4