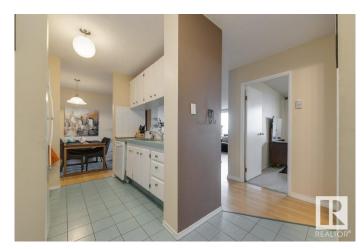

# \$215,000

1 Bedroom, 1.00 Bathroom, 717 sqft Condo / Townhouse on 0.00 Acres

Strathcona, Edmonton, AB

Welcome to Heritage House in beautiful Strathcona! All utilities included in this 1 bed/1 bath 11th floor condo with underground parking and stunning panoramic downtown views. This property is close to the University, Whyte Avenue, shopping, schools, parks, downtown, walking trails, public transportationperfect for students and those wanting an urban lifestyle. Full of natural light, the condo features a spacious open concept living room/ dining room, functional galley kitchen w/ dishwasher and garburator, large bright bedroom and 4 pc bath. Other features include a huge north facing balcony, in-suite storage, laundry room on each building floor, rooftop deck with BBQ area, exercise space, and 1 stall- underground parking.

## Interior

Appliances Dishwasher-Built-In, Garburator, Hood Fan, Refrigerator, Stove-Electric

Heating Forced Air-1, Natural Gas