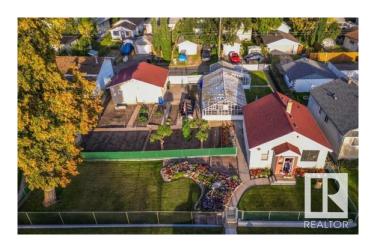

# \$524,000

3 Bedroom, 1.00 Bathroom, 714 sqft Single Family on 0.00 Acres

Newton, Edmonton, AB

RARE GEM FOR GARDENERS & HOBBYISTS! Tired of tiny city lots? This beautiful 0.28 acre property features a well-maintained character home, a giant 1,175 SQ FT heated greenhouse, a 24x26 double garage, and RV parking! Everything has been lovingly cared for and is move-in ready. Enjoy the freedom of growing your own food year-round, launching a backyard greenhouse business, or simply soaking up space and sunshine in your private urban oasis. A perfect home for someone who values land, privacy, and possibilities â€" all while keeping future redevelopment options open!

### **Amenities**

Amenities Greenhouse, Patio

Parking Spaces 6

Parking Double Garage Detached, Over Sized, RV Parking

Interior

Appliances Dishwasher-Portable, Dryer, Freezer, Oven-Microwave, Refrigerator,

Stove-Electric, Vacuum System Attachments, Vacuum Systems,