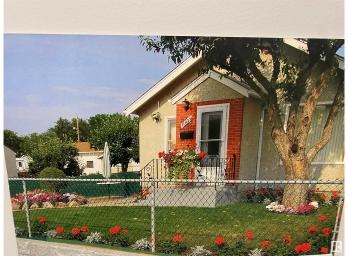

# \$524,000

3 Bedroom, 1.00 Bathroom, 714 sqft Single Family on 0.00 Acres

Newton, Edmonton, AB

RARE GEM FOR GARDENERS & HOBBYISTS! Tired of tiny city lots? This beautiful 0.28 acre property features a well-maintained character home, a giant 1,175 SQ FT heated greenhouse, a 24x26 double garage, and RV parking! Everything has been lovingly cared for and is move-in ready. Enjoy the freedom of growing your own food year-round, launching a backyard greenhouse business, or simply soaking up space and sunshine in your private urban oasis. A perfect home for someone who values land, privacy, and possibilities â€" all while keeping future redevelopment options open!