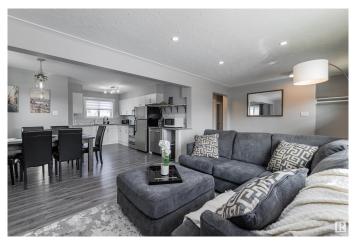

#### \$499.888

5 Bedroom, 2.00 Bathroom, 1,081 sqft Single Family on 0.00 Acres

Rosslyn, Edmonton, AB

Beautifully renovated and fully permitted, this legally suited 5-bedroom, 2-bathroom home is the ultimate turn-key investment! Nearly everything is newâ€"windows, exterior siding, garage door and opener, plumbing, electrical, HVAC with two furnaces, water tank, flooring, two stylish kitchens, and two full sets of appliancesâ€"making this a low-maintenance, high-cashflow property. Situated on a massive lot directly across from a park and close to schools, it offers the perfect blend of lifestyle and location. Whether you're house-hacking or expanding your portfolio, this one is ready to earn from day one!

Shopping Nearby, Ski Hill Nearby

Roof Asphalt Shingles

Construction Wood, Vinyl

Foundation Concrete Perimeter