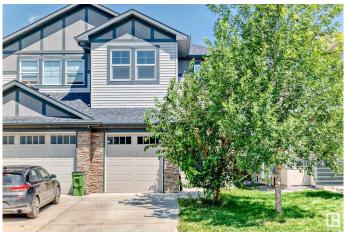

#### \$434.980

3 Bedroom, 2.50 Bathroom, 1,475 sqft Single Family on 0.00 Acres

Chappelle Area, Edmonton, AB

Nested in the vibrant community of Chappelle is this immaculate original owner gem with SIDE ENTRY to the basement. This neatly used 3 bedroom, 2.5 bath home comes with a single attached car garage, deck and massive private yard. The main floor offers an open concept living area to enjoy time with family and friends. Walk through the dinning to the massive kitchen and a powder room to finish the main floor. The second floor comes with a spacious primary bedroom with an ensuite 4 piece bathroom and a walk-in closet. The floor is completed with two other bedrooms, a second floor laundry, bonus room and a full bathroom. The basement with Side Entry for potential Legal suite awaits your creativity

### **Amenities**

Amenities Deck, Detectors Smoke
Parking Single Garage Attached