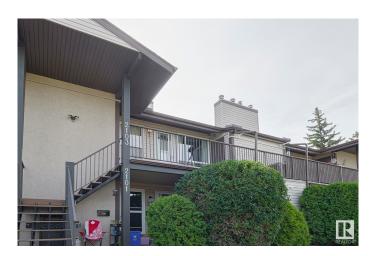

#### \$182,900

2 Bedroom, 1.00 Bathroom, 930 sqft Condo / Townhouse on 0.00 Acres

Skyrattler, Edmonton, AB

Welcome to this ideal carriage home in the complex of SHADOW RIDGE in the community of SKYRATTLER! Entering this home, you come to a large living room featuring a corner FIREPLACE, a spacious dining area and kitchen with all your essential appliances and a large PANTRY. The master bedroom has a large WALK-IN CLOSET. There is an additional bedroom and a full bathroom. Enjoy the convenience of in-suite laundry and your own dedicated parking stall as well as the summer on your dedicated patio featuring a large STORAGE room. NEW HIGH EFFICIENCY FURNACE installed in 2024. This property is located close to all amenities including shopping, restaurants, parks and public transportation.

# **Community Information**

Address 2103 Saddleback Road

Area Edmonton
Subdivision Skyrattler
City Edmonton
County ALBERTA

Province AB

Postal Code T6J 4T4

#### **Exterior**

Exterior Wood, Stucco, Vinyl

Exterior Features Golf Nearby, Playground Nearby, Public Transportation, Schools,

Shopping Nearby, See Remarks

Roof Asphalt Shingles

Construction Wood, Stucco, Vinyl Foundation Concrete Perimeter