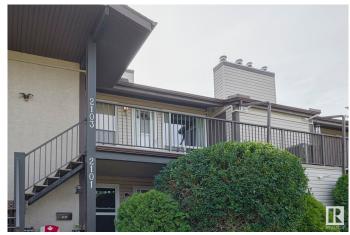

#### \$182,900

2 Bedroom, 1.00 Bathroom, 930 sqft Condo / Townhouse on 0.00 Acres

Skyrattler, Edmonton, AB

Welcome to this ideal carriage home in the complex of SHADOW RIDGE in the community of SKYRATTLER! Entering this home, you come to a large living room featuring a corner FIREPLACE, a spacious dining area and kitchen with all your essential appliances and a large PANTRY. The master bedroom has a large WALK-IN CLOSET. There is an additional bedroom and a full bathroom. Enjoy the convenience of in-suite laundry and your own dedicated parking stall as well as the summer on your dedicated patio featuring a large STORAGE room. NEW HIGH EFFICIENCY FURNACE installed in 2024. This property is located close to all amenities including shopping, restaurants, parks and public transportation.

# **Community Information**

Address 2103 Saddleback Road

Area Edmonton
Subdivision Skyrattler
City Edmonton
County ALBERTA

Province AB

Postal Code T6J 4T4

#### **Exterior**

Exterior Wood, Stucco, Vinyl

Exterior Features Golf Nearby, Playground Nearby, Public Transportation, Schools,

Shopping Nearby, See Remarks

Roof Asphalt Shingles

Construction Wood, Stucco, Vinyl Foundation Concrete Perimeter