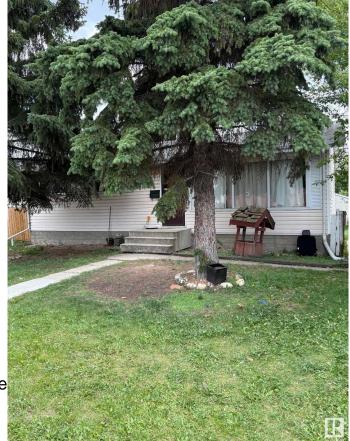

## \$337,500

4 Bedroom, 1.50 Bathroom, 1,039 sqft Single Family on 0.00 Acres

Rosslyn, Edmonton, AB

PRIME REDEVELOPMENT OPPORTUNITY IN ROSSLYN! This 600 sq m lot (approx. 52 ft wide x 125 ft deep) is RS-zonedâ€"build up to 8 units (buyer to confirm with City of Edmonton) or subdivide into 2 single-family lots. Ideal for infill, multiplex, or townhouse development. The solid existing 4 bedroom bungalow is rented to long-term tenants wishing to stay, offering holding income while you plan. Located in a mature, family-friendly area close to schools, parks, shopping, transit, and major routes. Wide frontage and full lot depth provide excellent design flexibility and tons of options. Sold as-is, where-is. Perfect for builders or investors seeking cash flow today and redevelopment upside tomorrow!