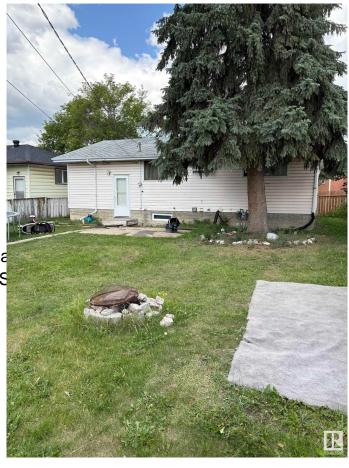

## \$337,500

4 Bedroom, 1.50 Bathroom, 1,039 sqft Single Family on 0.00 Acres

Rosslyn, Edmonton, AB

PRIME REDEVELOPMENT OPPORTUNITY IN ROSSLYN! This 600 sq m lot (approx. 52 ft wide x 125 ft deep) is RS-zonedâ€"build up to 8 units (buyer to confirm with City of Edmonton) or subdivide into 2 single-family lots. Ideal for infill, multiplex, or townhouse development. The solid existing 4 bedroom bungalow is rented to long-term tenants wishing to stay, offering holding income while you plan. Located in a mature, family-friendly area close to schools, parks, shopping, transit, and major routes. Wide frontage and full lot depth provide excellent design flexibility and tons of options. Sold as-is, where-is. Perfect for builders or investors seeking cash flow today and redevelopment upside tomorrow!