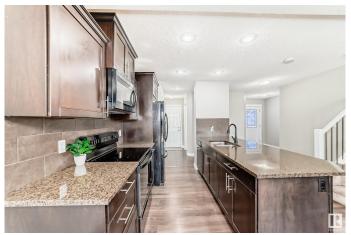

#### \$429,989

3 Bedroom, 2.50 Bathroom, 1,463 sqft Single Family on 0.00 Acres

Walker, Edmonton, AB

This exquisite half duplex with attached garage is located in the desirable family friendly community of Walker. The bright entrance leads to a stunning kitchen adorned with granite countertops. The open-plan living room, warmed by a cozy fireplace, and the dining area open onto a deck that overlooks your tranquil backyard retreat, perfect for unwinding or for entertaining. Upstairs includes a large master bedroom with an ensuite bathroom, two additional bedrooms, 4pc bathroom and a laundry. Partially finished basement await for your personal touch. Easy access to 66 Street, Anthony Henday, Schools, Transits and all major grocery stores. A great home in a convenient location!