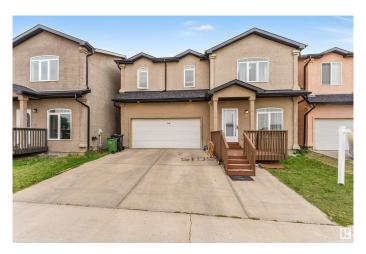

# \$399,900 - 5108 146 Avenue, Edmonton

MLS® #E4448339

## \$399,900

3 Bedroom, 3.50 Bathroom, 1,603 sqft Condo / Townhouse on 0.00 Acres

Casselman, Edmonton, AB

This detached home features a Double Attached Garage with upgrades. Great location, close to shopping, LRT Station, Bus stop, Hospital and other amenities. Three large sized bedrooms. Master bedroom has a 4 p.c. Ensuite bath and walk-in closet. Also, Huge Bonus room with space for all your entertaining needs. The open concept main floor has hardwood floors in Living room and dining room area. Opening onto to kitchen, which features dark maple cabinets, solid ceramic flooring and black appliances and Hoodfan, Main floor half bath beside attached garage entrance. The homes shows great. Great price for detached home with a double attached garage