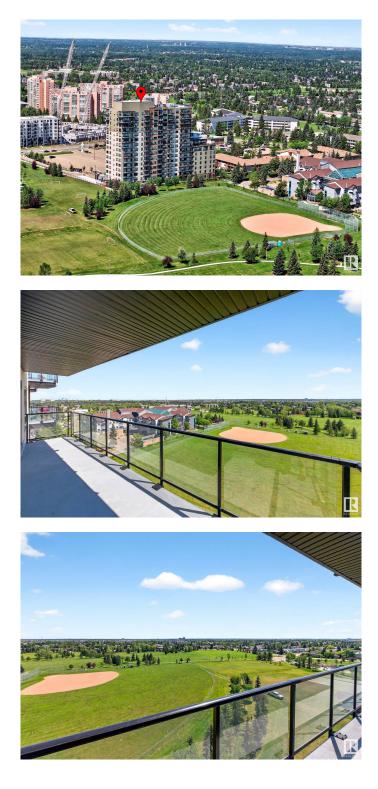

#### \$434,900

2 Bedroom, 2.00 Bathroom, 957 sqft Condo / Townhouse on 0.00 Acres

Ermineskin, Edmonton, AB

WHAT A VIEW! Soaring above the city on the 9th-floor, this adult living condo offers incredible southeast views overlooking Ermineskin Park and walking trails...soak up sun-drenched mornings with coffee on your private balcony! The open-concept layout includes a generous kitchen with loads of cabinets, granite countertops, stainless steel appliances and under-cabinet lighting. Sunny and bright primary bedroom features a large walk-through vanity/closet and spacious ensuite bath with heated floors. Radiating with natural, south exposure the second bedroom offers a sizeable closet and 3 piece ensuite with walk-in shower. Enjoy central A/C, in-suite laundry, titled heated underground parking, and titled storage. Building amenities include social room with full kitchen, hosting weekly games, activities, movie nights, fitness classes & coffee socials, gym, library, shuffleboard, workshop, car wash, patio with gazebo/flowers, guest suite for visitors, on-site restaurant (Heritage Market Grill) and beauty salon.